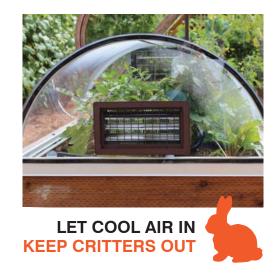

Automatic ventilation is provided by heat-actived louvers on each end to allow for maximum air flow. Heat-actived louvers open when the internal temperature raises above 70° and closes when the temperature drops below 40°.