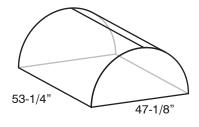

## Available in Two Standard Sizes.

## **SINGLE LID**

Fits over outside garden box size of 47-1/8" x 53-1/4"