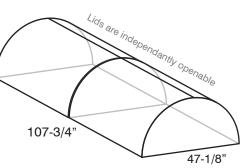

## Available in Two Standard Sizes.

## **DOUBLE LID**

Fits over outside garden box size of 47-1/8" x 107-3/4"