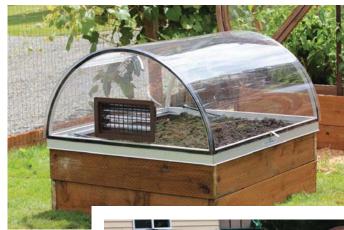

## **GROWIZARD**

Expand your growing season with the GroWizard raised garden greenhouse system. In the wet and cloudy Pacific Northwest, GroWizard can expand a growing season to span from February to November.

GroWizard is constructed with high quality materials as used in commercial building projects; aircraft-grade aluminum frame and UV stable polycarbonate sheets. Polycarbonate is significantly stronger than traditional acrylic sheets, almost indestructible, and is what bullet proof glass is made of.

Automatic ventilation is provided by heat-actived louvers on each end to allow for maximum air flow. Heat-actived louvers open when the internal temperature raises above 70° and closes when the temperature drops below 40°.