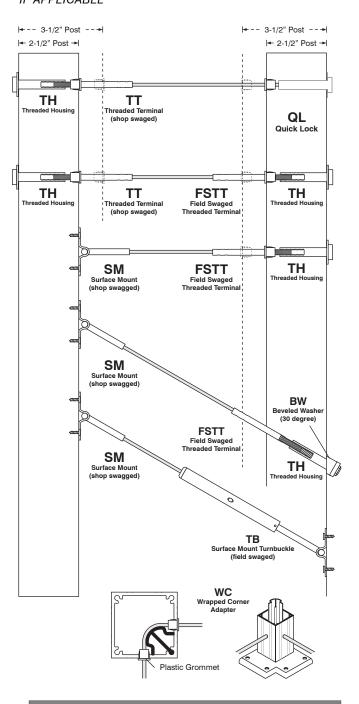

## CABLE FASTENER CONFIGURATIONS IF APPLICABLE

**EVERETT** 

phone: 1-800-666-6065 fax: 425-258-6734

**SPOKANE** 

phone: 1-800-382-5403 fax: 509-921-2137

**SALEM** 

phone: 1-800-664-1257 fax: 503-391-0974