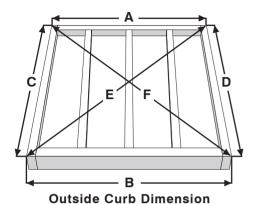

## SLOPE GLAZING

Include Flashing & Other Finishing

\* check the appropriate side if a wall is present

|   |   | orde ir a war to present |      |  |
|---|---|--------------------------|------|--|
|   |   | Outside Curb             | Dim. |  |
|   |   | inches                   | wall |  |
| ဟ | Α |                          |      |  |
| Ш | В |                          |      |  |
| _ | С |                          |      |  |
| S | D |                          |      |  |
|   | Ε |                          |      |  |
|   | F |                          |      |  |