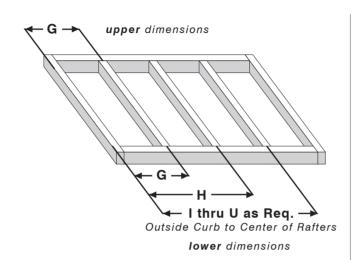

|            | Number of Lites    |        |                |                |              |
|------------|--------------------|--------|----------------|----------------|--------------|
|            | Rafter / Mullion S | pacing | from Outside C | urb to Ra      | fter Centers |
| ]          | inches             |        | inches         |                | inches       |
| G          | upper              |        | upper          | Q              | upper        |
| G          | lower              | _      | lower          | _ G            | lower        |
| Н          | upper              | М      | upper          | R              | upper        |
| - <b>-</b> | lower              | IVI    | lower          | 7 n            | lower        |
|            | upper              | N      | upper          | s              | upper        |
| '          | lower              | IN.    | lower          |                | lower        |
| J          | upper              | 0      | upper          | ] <del>_</del> | upper        |
| J          | lower              |        | lower          | <b>"</b>       | lower        |
| K          | upper              | Р      | upper          | U              | upper        |
| K          | lower              |        | lower          |                | lower        |