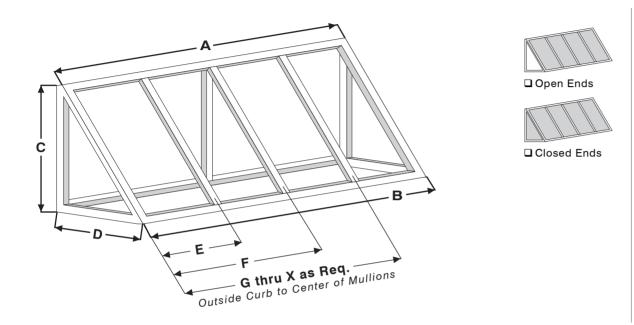

## Outside Curb Dim. inches

|   | Number of Lites |        |                   |             |                  |
|---|-----------------|--------|-------------------|-------------|------------------|
|   | Mullion Spacing | from C | Outside Edge to M | Iullion Cen | iters (optional) |
|   | inches          |        | inches            |             | inches           |
| G |                 | M      |                   | S           |                  |
| Н |                 | N      |                   |             |                  |
| 1 |                 | 0      |                   | U           |                  |
| J |                 | Р      |                   | V           |                  |
| K |                 | Q      |                   | W           |                  |
| L |                 | R      |                   | X           |                  |