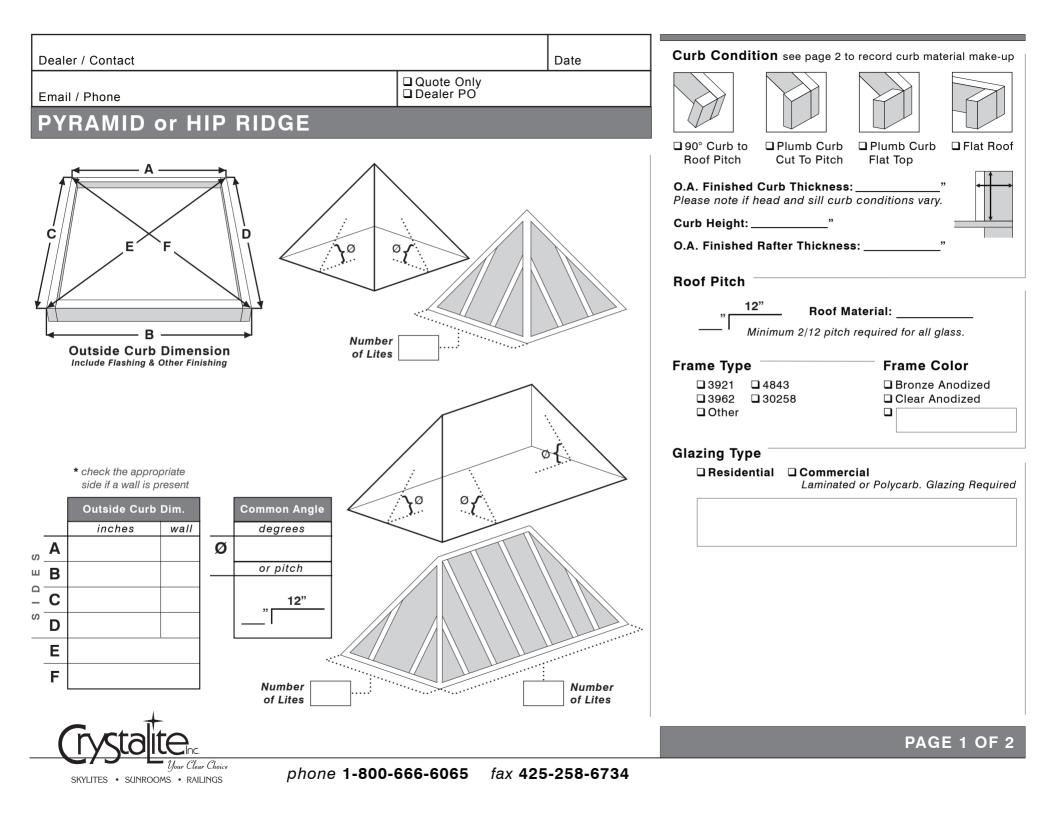

## **ADDITIONAL INFORMATION**

Use this space to sketch out and list the dimensions of any information not mentioned on the previous page. This could include such items as glaze-in-openers, obstructions, ect...

## Specific Curb Make-Up

Use this space to sketch out and list the dimensions of any finishing associated with the curb.

## **Specific Notations**

Use this space to list critical items we should be aware of, such as: loading requirements, height restrictions, and any other local requirements.

## **Opening Skylite Accessories**

Manual Opener
Truth Chain Drive
Dazon Threaded Rod

□ Hand Angle Drive □ Pole Straight Drive □ 3'- 5' Pole □ 6'-10' Pole

□ Solar Smart - Electric Opener Battery Powered, Solar Charged - No Wiring Required



phone 1-800-666-6065 fax 425-258-0232

PAGE